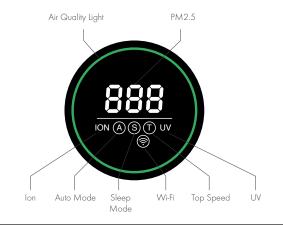

### Control Panel & Display Indicator Overview

#### Control Panel Icons

### Display Indicators

| lcon  | Function                                |  |
|-------|-----------------------------------------|--|
| AUTO  | Auto Mode                               |  |
| PM    | Air Quality Display/<br>PM2.5 Indicator |  |
| UV    | UV & Ion Display                        |  |
| LOCK  | Lock                                    |  |
|       | Speed                                   |  |
| (i)   | WiFi Connecting Display*                |  |
| ØH)   | Timer                                   |  |
| 00%   | Filter Life Indicator                   |  |
| (ZZZ) | Sleep Mode                              |  |