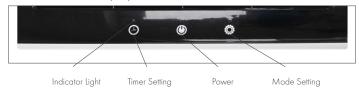

ent-Axia PureAir Room 500X is in operation and it will purify the air within the room. Keeping the doors and windows closed will help the Vent-Axia PureAir Room 500X to maximize its effectiveness since external pollutants are unable to come in.

Ideal Room Types

Hotels Offices Schools Dentists Public Spaces

# PUREAIR ROOM 500X

### Advanced Air Purification with CodiKoat



### SmartLife App

With the SmartLife app for the Vent-Axia PureAir Room 500X you can set the speed of the unit to low, medium, high, automatic or set to the sleep function, which will turn off the display and keep the unit at its quietest speed. The app also provides control of the UV and ionisation functions. You can download the app by scanning this QR code.









### Control Panel & Display Indicator Overview







### Technical Data

Vent-Axia PureAir Room Product name: 500 X with CodiKoat

220V

Voltage: Power consumption: 60W CADR: 500m<sup>3</sup>/h Weight: 10.04kg 400x260x640mm Unit Dimension:

Noise (Quiet mode): 30dB(A)

#### Control Panel Icons



### Display Indicators

| lcon  | Function                                |  |
|-------|-----------------------------------------|--|
| AUTO  | Auto Mode                               |  |
| PM    | Air Quality Display/<br>PM2.5 Indicator |  |
| UV    | UV & Ion Display                        |  |
| LOCK  | Lock                                    |  |
|       | Speed                                   |  |
| (i)   | WiFi Connecting Display*                |  |
| ØH)   | Timer                                   |  |
| 00%   | Filter Life Indicato