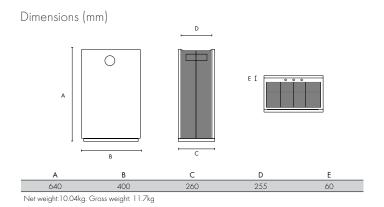

### Technical Data

Vent-Axia PureAir Room Product name: 500 X with CodiKoat

220V

Voltage: Power consumption: 60W CADR: 500m<sup>3</sup>/h Weight: 10.04kg 400x260x640mm Unit Dimension:

Noise (Quiet mode): 30dB(A)