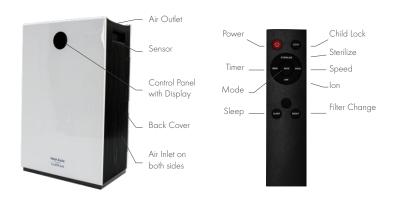

### SmartLife App

With the SmartLife app for the Vent-Axia PureAir Room 500X you can set the speed of the unit to low, medium, high, automatic or set to the sleep function, which will turn off the display and keep the unit at its quietest speed. The app also provides control of the UV and ionisation functions. You can download the app by scanning this QR code.

### Control Panel & Display Indicator Overview

#### Control Panel Icons