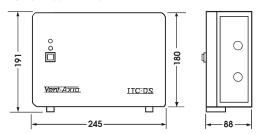

#### **Dimensions**

ITC-DS - 103 14 210

RVC - 10314220

Note: Suitable for mounting with single gang electrical box.

\*For alternative eDemand twin fan controls see Accessories & Controllers Section