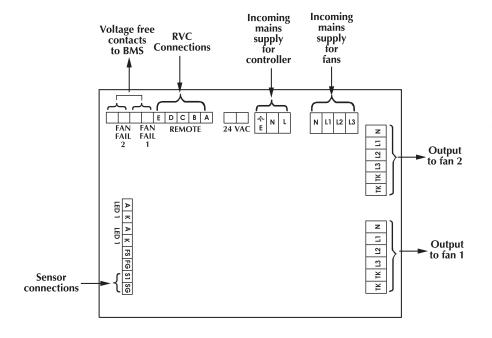

#### Connection Layout of ITC-DS Controller

For full wiring information, refer to ITC Fitting & Wiring instructions.

PLEASE NOTE: The ITC Controllers may be used in conjunction with a 5-Step Auto Transformer speed controller for commissioning purposes to meet the required design criteria.