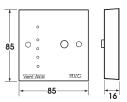

#### **Dimensions**

ITC-DS - 103 14 210

RVC - 10314220

Note: Suitable for mounting with single gang electrical box.

\*For alternative eDemand twin fan controls see Accessories & Controllers Section