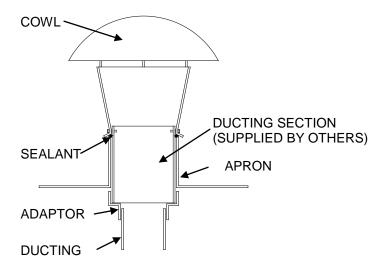

## Unitex Roof Cowl System Fitting instruction Sheet

The Unitex Roof Cowl System greatly simplifies the roof termination of mechanical ventilation systems. Consisting of an attractive epoxy finished cowl with a lead weather apron **WA160** or **WA200** and a range of direct connection reducing fittings. **0R16012** (125mm TO 160mm) & **0R25020** (200mm TO 250mm) It is suitable for connection to spiral ducting, soil pipe and flexible duct from 125mm to 250mm diameter.

Typical Installations. Ducting supplied separately



## WB160 with 125mm connection Using adaptor 0R16012



## WB200 with 250mm connection Using adaptor 0R25020



Head Office: Fleming Way, Crawley, West Sussex, RH10 9YX. Tel: 01293 526062 Fax: 01293 551188

UK NATIONAL CALL CENTRE, Newton Road, Crawley, West Sussex, RH10 9JA Tel: 0844 8560590 Eax: 01293 56516

| SALES ENQUIRIES:       |                                   | Tel: 0844 8560590 | Fax: 01293 565169 |
|------------------------|-----------------------------------|-------------------|-------------------|
| TECHNICAL SUPPORT:     |                                   | Tel: 0844 8560594 | Fax: 01293 539209 |
| Web:-www.vent-axia.com | Email:- <u>info@vent-axia.com</u> |                   |                   |

As part of the policy of continuous product improvement Vent-Axia reserves the right to alter specifications without notice.