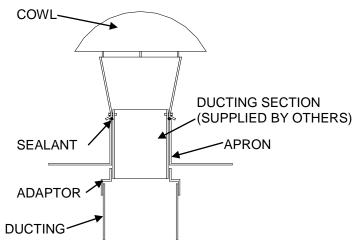

## WB200 with 250mm connection Using adaptor 0R25020

Head Office: Fleming Way, Crawley, West Sussex, RH10 9YX. Tel: 01293 526062 Fax: 01293 551188

UK NATIONAL CALL CENTRE, Newton Road, Crawley, West Sussex, RH10 9JA Tel: 0844 8560590 Eax: 01293 56516