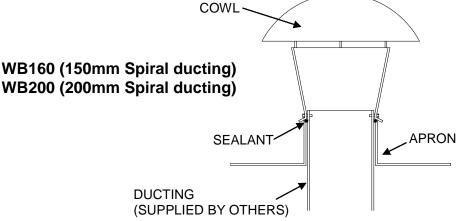

## Unitex Roof Cowl System Fitting instruction Sheet

The Unitex Roof Cowl System greatly simplifies the roof termination of mechanical ventilation systems. Consisting of an attractive epoxy finished cowl with a lead weather apron **WA160** or **WA200** and a range of direct connection reducing fittings. **0R16012** (125mm TO 160mm) & **0R25020** (200mm TO 250mm) It is suitable for connection to spiral ducting, soil pipe and flexible duct from 125mm to 250mm diameter.

Typical Installations. Ducting supplied separately