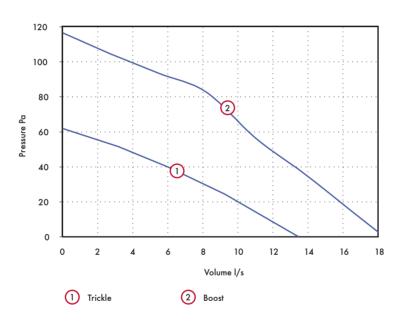

## HR100RS Version

Performance

| Model                 | Weight<br>kg  | Extract Perf. I/s |         | Watts |         | dB(A) @ 3m* |         |
|-----------------------|---------------|-------------------|---------|-------|---------|-------------|---------|
|                       |               | Boost             | Trickle | Boost | Trickle | Boost       | Trickle |
| HR100R                | 5.6           | 18.3              | 13.6    | 29    | 19      | 30          | 20      |
| HR100RS               | 5.6           | 18.3              | 13.6    | 29    | 19      | 30          | 20      |
| Mains electrical supr | Jv: 230V/50Hz |                   |         |       |         |             |         |