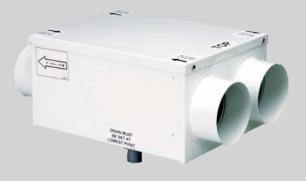

# HR100R/RS

- Controls condensation and odours saves energy
- Eliminates mould growth
- Up to 70% heat recovery
- Extremely quiet operation
- Two speed settings

The HR100R and HR100RS are ideal for single bedrooms/bathroom applications situated in hotel rooms, nursing homes and residential care homes.

The HR100R features top access making it ideal for loft installations.

The HR100RS features bottom access for installation on the slab above a suspended ceiling.

The HR100R/RS is a self-contained heat recovery unit for mounting in lofts and suspended ceilings. The unit is supplied without controls to allow for the unit to be tailored to suit the individual requirements.

Compatible with standard 100mm ducting for connection to internal grilles and external cowl.

The unit comes fitted with a single 2-speed motor, and provides continuous low volume ventilation with a boost option. A variety of control devices are available for manual or automatic speed control.