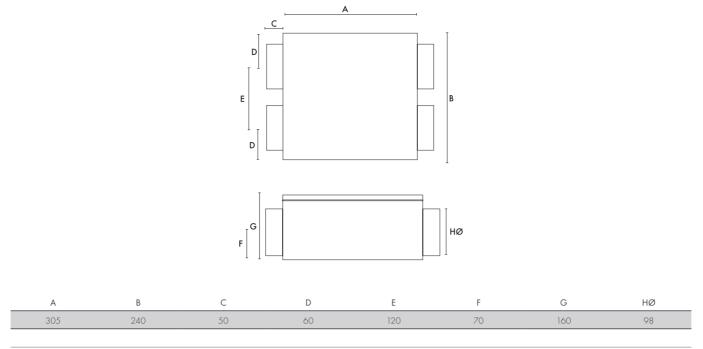

#### HR100R

Top access - ideal in loft installations. Model Stock Ref HR100R 370377

HR100RS Bottom access - ideal for suspended ceilings. Model Stock Ref HR100RS 435004